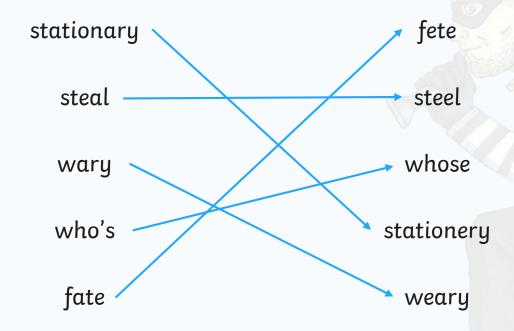

#### Can you join the words with their homophone or near homophone?

Do you know the meanings of all of these words?